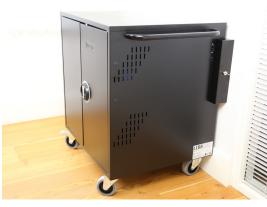

All NoteCarts can be fixed in NoteSecure.

Click here to see our "How to" videos