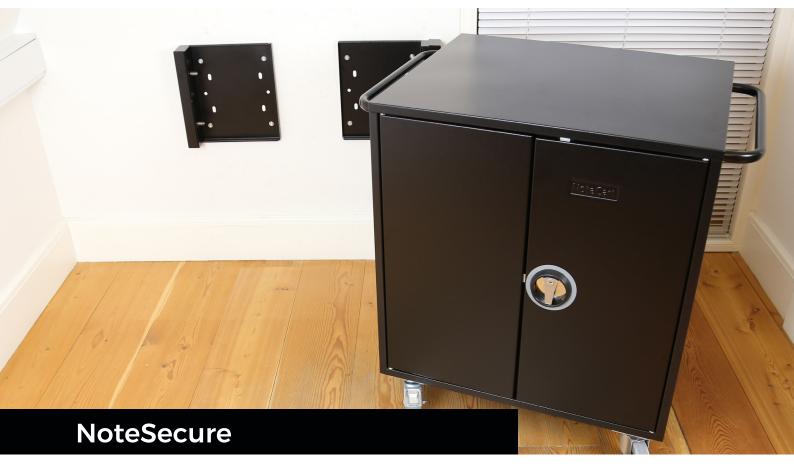

## NoteSecure is a wall bracket for added safety for all mobile cabinets in the NoteCart series.

NoteSecure is a bracket to be mounted on the wall. The bracket is designed for mounting on the wall in the room where you want to secure your NoteCart.

NoteSecure is easy to use and requires minimal space.

When NoteSecure is mounted on the wall, all of our NoteCarts can be docked with the front door against the wall and are securely fastened - nobody can open the door with a crowbar or similar. It is also an option to have the back fixed against the wall if you wish.

All NoteCarts can be fixed in NoteSecure.

Click here to see our "How to" videos