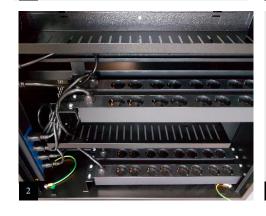

During operation, all electronics are stored in the locked compartment behind the cabinet, so that only the IT manager has access to them. A secure cable management system ensures that the cables stay in the cabinet once they have been installed. The main panel which divides power connectors into groups of 8, with sequential control with a 3 second time interval. This is to ensure unnecessary overloading when connected to the main switch.

### **ITEM NUMBER**

NoteCart Flex 32 Item no. NCF-E-32-UK

1

- 1. Storage, charging and transport of up to 32 units on high-quality wheels with ball-bearings.
- 2. Separate compartment behind the cart for storage of power supplies and power panels with up to 32 plugs (UK version).
- 3. Vertical storage of different devices.
- 4. On off main switch (blue) and accessory switch (green) for additional equipment (see manual).
- 5. Separate key lock front and on the back (2x2 keys included).