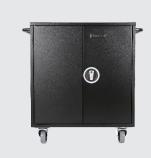

# NoteCart Flex 32 is a mobile storage and charging solution for 32 units.

NoteCart Flex is a mobile, compact cabinet for storage and charging of iPads, tablets, laptops, Chromebooks and similar devices. The 4 wheels on the NoteCart Flex series have been carefully selected to complement the rest of the design so that NoteCart rolls easily, regardless of weight of the many devices and the type of floor under the mobile cabinet. Wheels with ball bearings and soft rubber coating which, in use, maintain and restores the rounding of the wheel.

#### **SOLUTIONS**

- Designed for storage, charging and transport of up to 32 laptops (15"), Chromebooks, tablets, iPads or similar devices.
- The cabinet is sturdy and easy to transport on its rubber wheels, which have been thoroughly tested.
- Strong handles on the sides make it easy to push and move the cabinet.
- The cabinet has a cable system which ensures that the cables do not disappear and that they are stored clutter-free.
- The locks on the front and rear doors ensure that the devices are stored safely.