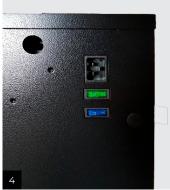

### **ITEM NUMBER**

NoteCart Flex 32 Item no. NCF-E-32-UK

1

- 1. Storage, charging and transport of up to 32 units on high-quality wheels with ball-bearings.
- 2. Separate compartment behind the cart for storage of power supplies and power panels with up to 32 plugs (UK version).
- 3. Vertical storage of different devices.
- 4. On off main switch (blue) and accessory switch (green) for additional equipment (see manual).
- 5. Separate key lock front and on the back (2x2 keys included).