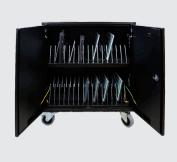

#### **SOLUTIONS**

- Designed for storage, charging and transport of up to 32 laptops (15"), Chromebooks, tablets, iPads or similar devices.
- The cabinet is sturdy and easy to transport on its rubber wheels, which have been thoroughly tested.
- Strong handles on the sides make it easy to push and move the cabinet.
- The cabinet has a cable system which ensures that the cables do not disappear and that they are stored clutter-free.
- The locks on the front and rear doors ensure that the devices are stored safely.

#### **DEVICES**

Laptops (15"), Chromebooks, tablets, iPads and similar devices

See compartment dimensions on page 3.

### **ITEM NUMBER**

NoteCart Flex 32 Item no. NCF-E-32-UK

1

- 1. Storage, charging and transport of up to 32 units on high-quality wheels with ball-bearings.
- 2. Separate compartment behind the cart for storage of power supplies and power panels with up to 32 plugs (UK version).
- 3. Vertical storage of different devices.
- 4. On off main switch (blue) and accessory switch (green) for additional equipment (see manual).
- 5. Separate key lock front and on the back (2x2 keys included).