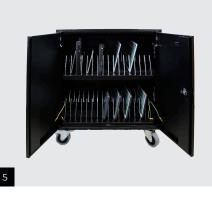

# NoteCart Flex 32 is a mobile storage and charging solution for 32 units.

NoteCart Flex is a mobile, compact cabinet for storage and charging of iPads, tablets, laptops, Chromebooks and similar devices. The 4 wheels on the NoteCart Flex series have been carefully selected to complement the rest of the design so that NoteCart rolls easily, regardless of weight of the many devices and the type of floor under the mobile cabinet. Wheels with ball bearings and soft rubber coating which, in use, maintain and restores the rounding of the wheel.

#### **SOLUTIONS**

- Designed for storage, charging and transport of up to 32 laptops (15"), Chromebooks, tablets, iPads or similar devices.
- The cabinet is sturdy and easy to transport on its rubber wheels, which have been thoroughly tested.
- Strong handles on the sides make it easy to push and move the cabinet.
- The cabinet has a cable system which ensures that the cables do not disappear and that they are stored clutter-free.
- The locks on the front and rear doors ensure that the devices are stored safely.

### **ITEM NUMBER**

NoteCart Flex 32 Item no. NCF-E-32-UK

1

- 1. Storage, charging and transport of up to 32 units on high-quality wheels with ball-bearings.
- 2. Separate compartment behind the cart for storage of power supplies and power panels with up to 32 plugs (UK version).
- 3. Vertical storage of different devices.
- 4. On off main switch (blue) and accessory switch (green) for additional equipment (see manual).
- 5. Separate key lock front and on the back (2x2 keys included).