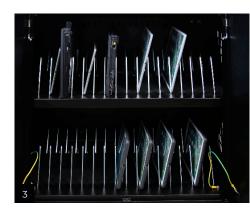

#### **SOLUTIONS**

- Designed for storage, charging and transport of up to 32 laptops (15"), Chromebooks, tablets, iPads or similar devices.
- The cabinet is sturdy and easy to transport on its rubber wheels, which have been thoroughly tested.
- Strong handles on the sides make it easy to push and move the cabinet.
- The cabinet has a cable system which ensures that the cables do not disappear and that they are stored clutter-free.
- The locks on the front and rear doors ensure that the devices are stored safely.

#### **DEVICES**

Laptops (15"), Chromebooks, tablets, iPads and similar devices

See compartment dimensions on page 3.

### **ITEM NUMBER**

NoteCart Flex 32 Item no. NCF-E-32-UK

1

- 1. Storage, charging and transport of up to 32 units on high-quality wheels with ball-bearings.
- 2. Separate compartment behind the cart for storage of power supplies and power panels with up to 32 plugs (UK version).
- 3. Vertical storage of different devices.
- 4. On off main switch (blue) and accessory switch (green) for additional equipment (see manual).
- 5. Separate key lock front and on the back (2x2 keys included).